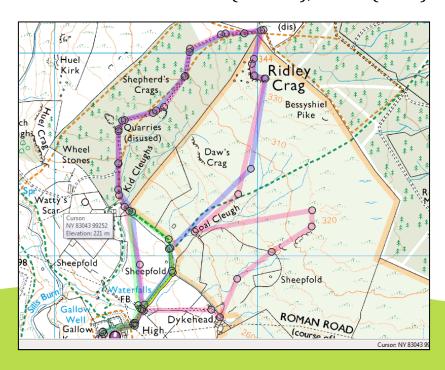

#### **Race routes:**

- Green is for young children
- Blue is for older children
- Pink route is for adults

**Directions:** From Hexham take the A68 north, turn left where the A696 joins the A68, signposted Edinburgh. Turn right 3/4 mile after the Redesdale Arms, at the 30mph sign for Rochester. Approx 40 minutes from Hexham. *For Sat Nav:* NE19 1RB.